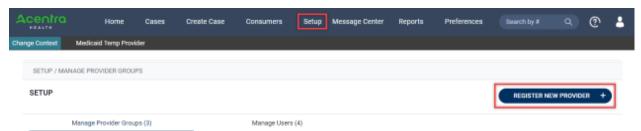

## Click Register New Provider

Click Setup from the top navigation pane and click Register New Provider