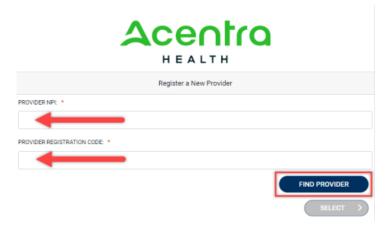

## **Enter Provider NPI and Registration Code**

Formats for NPI numbers and Registration Codes vary with each contract. Once you enter this information, click Find Provider.