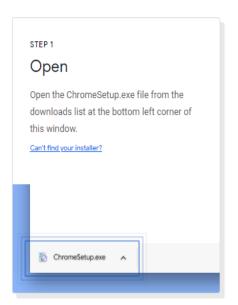

## **Summary**

Atrezzo is a person-centered, web-based care management solution that transforms traditional, episodic-based care management into proactive and collaborative population health care management. Chrome is the preferred internet browser. The below instructions will highlight the steps to add Chrome to your computer.

## **Search for Google Chrome**

In your current internet browser, do a search for "Google Chrome Download" or click <u>Download</u> to access an available link, then follow the below steps to complete installation.





## Thanks for downloading! Just a few steps left

Your download will begin automatically. If it didn't start, download Chrome manually.