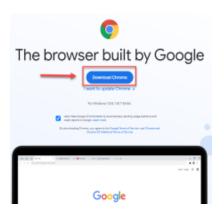

## **Search for Google Chrome**

In your current internet browser, do a search for "Google Chrome Download" or click <u>Download</u> to access an available link, then follow the below steps to complete installation.

## Thanks for downloading! Just a few steps left

Your download will begin automatically. If it didn't start, download Chrome manually.