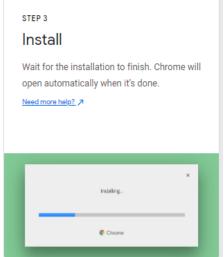

## **Summary**

Atrezzo is a person-centered, web-based care management solution that transforms traditional, episodic-based care management into proactive and collaborative population health care management. Chrome is the preferred internet browser. The below instructions will highlight the steps to add Chrome to your computer.

## **Search for Google Chrome**

In your current internet browser, do a search for "Google Chrome Download" or click <u>Download</u> to access an available link, then follow the below steps to complete installation.





## Thanks for downloading! Just a few steps left

Your download will begin automatically. If it didn't start, download Chrome manually.