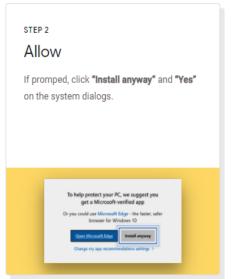

## **Summary**

Atrezzo is a person-centered, web-based care management solution that transforms traditional, episodic-based care management into proactive and collaborative population health care management. Chrome is the preferred internet browser. The below instructions will highlight the steps to add Chrome to your computer.

## **Search for Google Chrome**

In your current internet browser, do a search for "Google Chrome Download" or click <u>Download</u> to access an available link, then follow the below steps to complete installation.





## Thanks for downloading! Just a few steps left

Your download will begin automatically. If it didn't start, download Chrome manually.