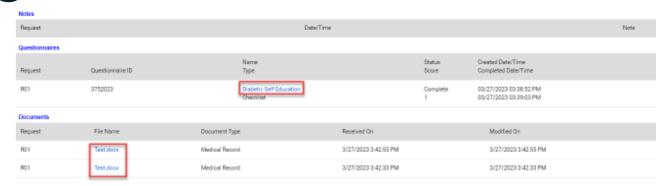

Each document, letter and questionnaire name is a hyperlink that you can click to review in a new tab.