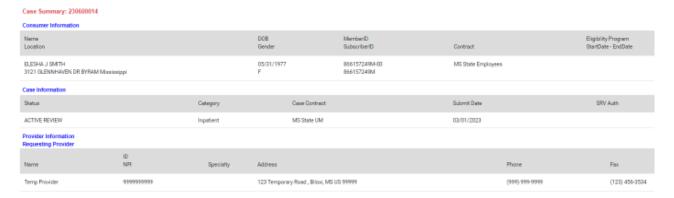

open in a new browser tab.

CONSUMER NAME GENDER DATE OF BIRTH MEMBER ID CONTRACT

J SMITH F 05/31/1977 (45 Yrs) 86615724 MS State Employees

CASE ID CATEGORY CASE CONTRACT CASE SUBMIT DATE SRY AUTH

UN-SUBMITTED 230600014 Inpatient MS State UM 03/01/2023

UM-INPATIENT

CASE SUBMARY

ACTIONS - EXPAND ALL Y

Location: 3121 GLENNHAVEN DR BYRAM Mississippt;

Review Information
In the new tab, scroll to review case information.

View Documents, Letters, and Questionnaires